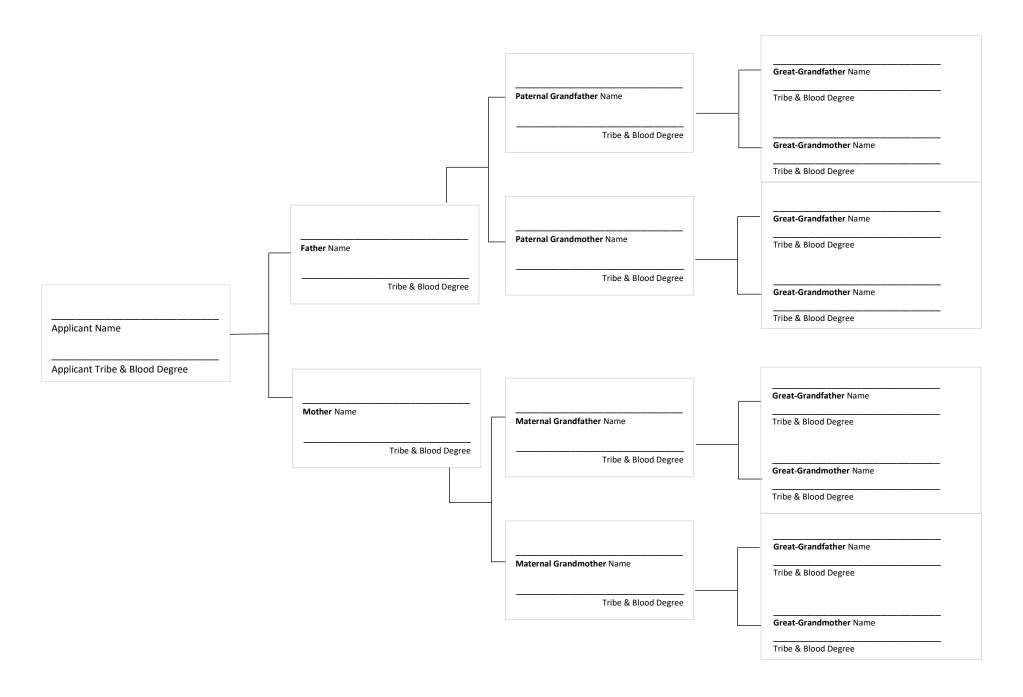

Applications without required documentation will not be processed.

Please complete REQUIRED genealogical information on the reverse side.

**INSTRUCTIONS**: Complete the family tree with as much information that is known. List the name above the relationship and Tribal information in the areas on the document. Use this form as a guide to the birth and death certificates (or other documentation) that will need to be submitted to document Gwich'in heritage. "Blood degree" is also commonly known as blood quantum (a fraction of blood that is derived going back to the original enrollees of a tribe who were counted on Census rolls). **Non-Tribal family lineage does not need to be included.** 